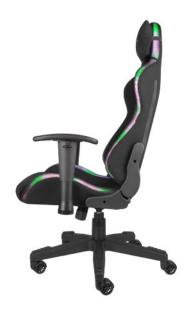

BACKLIGHT GAMING CHAIR

HEIGHT

- Ergonomic gaming chair with remotely controlled RGB backlight with over 300 effects and modes enabling speed and bright adjustment
- Made of abrasion-resistent breathable textile to ensure optimal air circulation regardless of weather conditions
- Backrest and seat with ornaments in Carbon-type PU leather
- Strong metal construction covered with high-quality foam
- Tilt mechanism with backrest adjustment and rocking function
- Height adjustment to fit every user
- Comfortable up-and-down adjustable armrests
- Durable nylon castors for maximum stability and mobility
- Ergonomic headrest and lumbar cushions for optimal comfort
- High-class gaslift with durability up to 150 kg