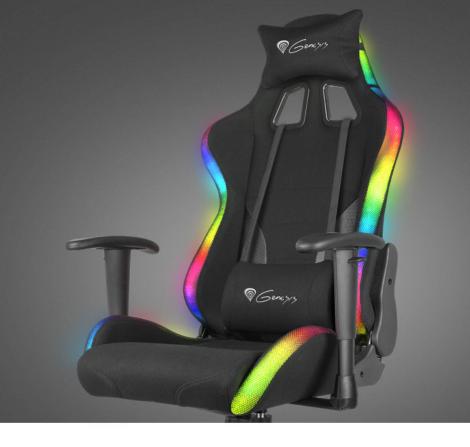

BACKLIGHT GAMING CHAIR

HEIGHT

- Ergonomic gaming chair with remotely controlled RGB backlight with over 300 effects and modes enabling speed and bright adjustment
- Made of abrasion-resistent breathable textile to ensure optimal air circulation regardless of weather conditions
- Backrest and seat with ornaments in Carbon-type PU leather
- Strong metal construction covered with high-quality foam
- Tilt mechanism with backrest adjustment and rocking function
- Height adjustment to fit every user
- Comfortable up-and-down adjustable armrests
- Durable nylon castors for maximum stability and mobility
- Ergonomic headrest and lumbar cushions for optimal comfort
- High-class gaslift with durability up to 150 kg